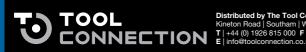

## VDE Insulated Torque Wrench 1/4"D 2-10Nm

A 1/4"D click type torque wrench, fully insulated to IEC60900 standards for 1000V AC/1500V DC live working, and ideal for use on hybrid and electric vehicles. It features an easy to read scale, has a range of 2-10Nm, and is adjusted by a pull-out collar at the base of the handle in 0.1Nm increments.

## **Additional Information**

- Range: 2 10Nm in 0.1Nm increments; tolerance ±6%.
- 1/4"D x 295mm long.
- Manufactured to IEC60900 standards, for safe operator use on live voltages up to 1000V AC / 1500V DC. VDE certified.
- Supplied in a blow mould case for storage. All Laser torque wrenches (mechanical & digital) are supplied with a certificate of conformance & calibration produced at point of manufacture, as per ISO6789-1:2017.