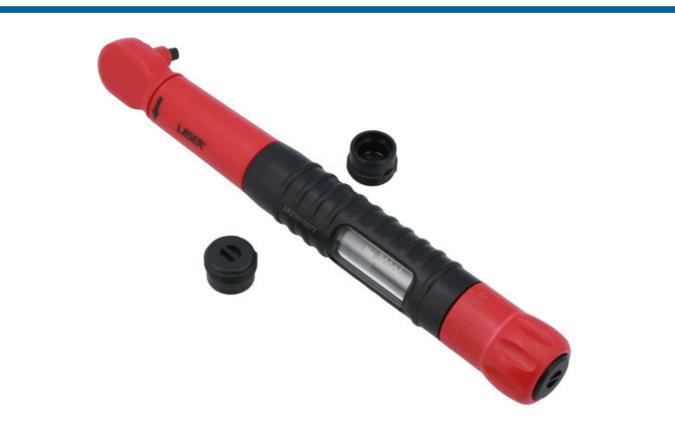

## VDE Insulated Torque Wrench 1/4"D 2-10Nm

A 1/4"D click type torque wrench, fully insulated to IEC60900 standards for 1000V AC/1500V DC live working, and ideal for use on hybrid and electric vehicles. It features an easy to read scale, has a range of 2-10Nm, and is adjusted by a pull-out collar at the base of the handle in 0.1Nm increments.

## **Additional Information**

- Range: 2 10Nm in 0.1Nm increments; tolerance ±6%.
- 1/4"D x 295mm long.
- Manufactured to IEC60900 standards, for safe operator use on live voltages up to 1000V AC / 1500V DC. VDE certified.
- Supplied in a blow mould case for storage. All Laser torque wrenches (mechanical & digital) are supplied with a certificate of conformance & calibration produced at point of manufacture, as per ISO6789-1:2017.